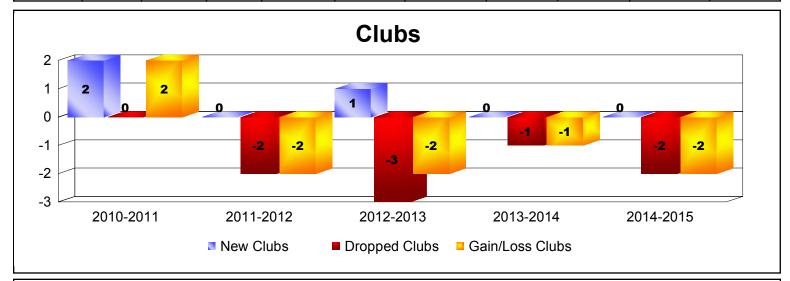

**Disbanded Districts**As of June 2015 Cumulative

| Year      | New<br>Clubs | Dropped<br>Clubs | Gain/<br>Loss<br>Clubs | New<br>Members | Charter<br>Members | Reinstate<br>Members | Transfer<br>Members | Total<br>Member<br>Added | Total<br>Members<br>Dropped | Gain/<br>Loss<br>Members |
|-----------|--------------|------------------|------------------------|----------------|--------------------|----------------------|---------------------|--------------------------|-----------------------------|--------------------------|
| 2010-2011 | 2            | 0                | 2                      | 1              | 66                 | 0                    | 1                   | 68                       | -1                          | 67                       |
| 2011-2012 | 0            | -2               | -2                     | 0              | 0                  | 1                    | 0                   | 1                        | -71                         | -70                      |
| 2012-2013 | 1            | -3               | -2                     | 0              | 21                 | 4                    | 0                   | 25                       | -40                         | -15                      |
| 2013-2014 | 0            | -1               | -1                     | 0              | 0                  | 0                    | 0                   | 0                        | -15                         | -15                      |
| 2014-2015 | 0            | -2               | -2                     | 0              | 1                  | 14                   | 0                   | 15                       | -29                         | -14                      |
| Average   | 1            | -2               | -1                     | 0              | 18                 | 4                    | 0                   | 22                       | -31                         | -9                       |