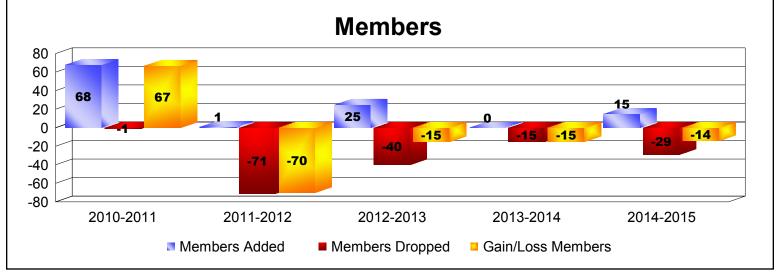

**Disbanded Districts**As of June 2015 Cumulative

| Year      | New<br>Clubs | Dropped<br>Clubs | Gain/<br>Loss<br>Clubs | New<br>Members | Charter<br>Members | Reinstate<br>Members | Transfer<br>Members | Total<br>Member<br>Added | Total<br>Members<br>Dropped | Gain/<br>Loss<br>Members |
|-----------|--------------|------------------|------------------------|----------------|--------------------|----------------------|---------------------|--------------------------|-----------------------------|--------------------------|
| 2010-2011 | 2            | 0                | 2                      | 1              | 66                 | 0                    | 1                   | 68                       | -1                          | 67                       |
| 2011-2012 | 0            | -2               | -2                     | 0              | 0                  | 1                    | 0                   | 1                        | -71                         | -70                      |
| 2012-2013 | 1            | -3               | -2                     | 0              | 21                 | 4                    | 0                   | 25                       | -40                         | -15                      |
| 2013-2014 | 0            | -1               | -1                     | 0              | 0                  | 0                    | 0                   | 0                        | -15                         | -15                      |
| 2014-2015 | 0            | -2               | -2                     | 0              | 1                  | 14                   | 0                   | 15                       | -29                         | -14                      |
| Average   | 1            | -2               | -1                     | 0              | 18                 | 4                    | 0                   | 22                       | -31                         | -9                       |