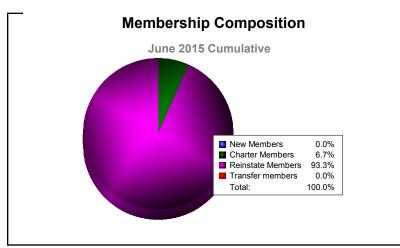

**Disbanded Districts**As of June 2015 Cumulative

| Year      | New<br>Clubs | Dropped<br>Clubs | Gain/<br>Loss<br>Clubs | New<br>Members | Charter<br>Members | Reinstate<br>Members | Transfer<br>Members | Total<br>Member<br>Added | Total<br>Members<br>Dropped | Gain/<br>Loss<br>Members |
|-----------|--------------|------------------|------------------------|----------------|--------------------|----------------------|---------------------|--------------------------|-----------------------------|--------------------------|
| 2010-2011 | 2            | 0                | 2                      | 1              | 66                 | 0                    | 1                   | 68                       | -1                          | 67                       |
| 2011-2012 | 0            | -2               | -2                     | 0              | 0                  | 1                    | 0                   | 1                        | -71                         | -70                      |
| 2012-2013 | 1            | -3               | -2                     | 0              | 21                 | 4                    | 0                   | 25                       | -40                         | -15                      |
| 2013-2014 | 0            | -1               | -1                     | 0              | 0                  | 0                    | 0                   | 0                        | -15                         | -15                      |
| 2014-2015 | 0            | -2               | -2                     | 0              | 1                  | 14                   | 0                   | 15                       | -29                         | -14                      |
| Average   | 1            | -2               | -1                     | 0              | 18                 | 4                    | 0                   | 22                       | -31                         | -9                       |